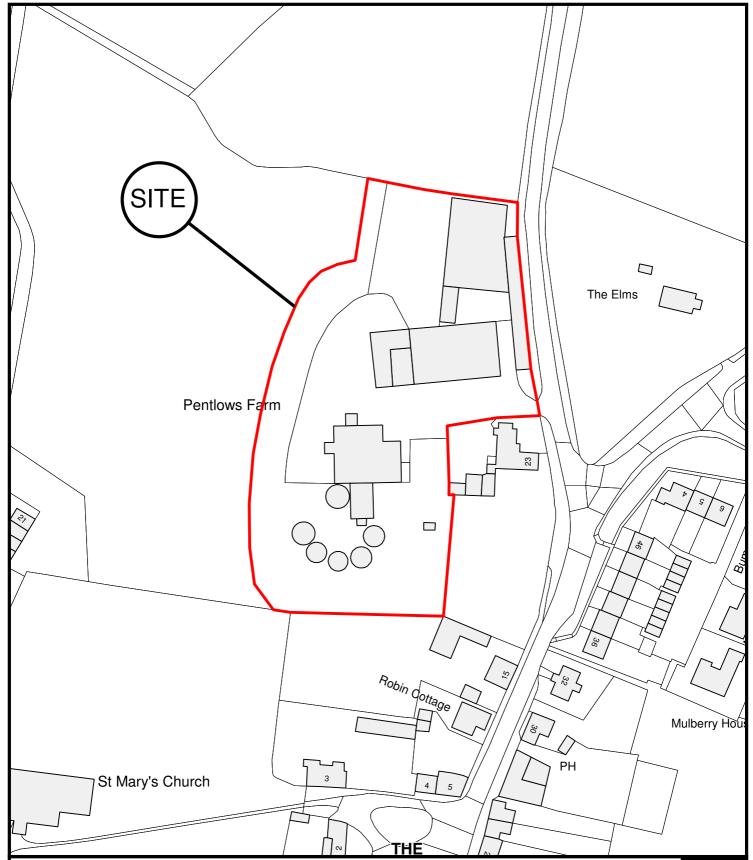

East Herts Council Wallfields Pegs Lane Hertford SG13 8EQ

Tel: 01279 655261

Address: Pentlows Farm, Braughing, HERTS

Reference: 3/07/0822/FP

Scale: 1:1250

O.S Sheet: TL3925

Date of Print: 30 November 2010